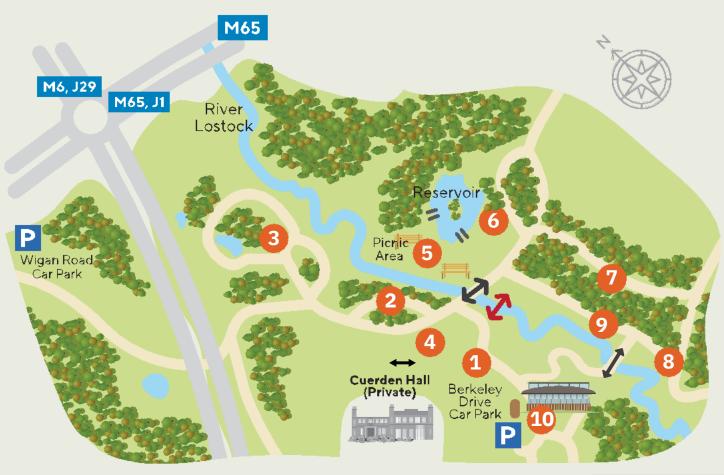

## CUERDEN VALLEY PARK

Orienteering **ORANGE** route

## USE THESE CLUES TO HELP YOU FIND THE 10 LETTERS WITH AN ORANGE BACKGROUND.

Record the letters in the boxes and unscramble them to find the name of a bird that lives in the Park.

- An Oak tree stands there tall and proud. It's all alone. not in a crowd!
- 2 Go through the woods and you will see.
  Guarding the path is a stump that was an old pine tree.
- 3 Keep your eyes peeled so you can see.
  Is this the right path to the whiskery tree?
- 4 Notice the building on your right. It's Cuerden Hall a lovely sight.
- 5 Take a rest and have some dinner.
  On a picnic bench next to the river!
- 6 The railing leads from boat slipway.

  Turn your back on the lake here and walk straight away!
- 7 Through woodland southwards you should spy a bridge that's from the W I.
- 8 Once down the hill you should turn right. Look up and down with all your might.
- 9 Start looking for an old dead tree. That the fence keeps in captivity.
- 10 The clock up here will tell you the time. As long as the sun continues to shine.

| cı | CUERDEN VALLEY PARK KEY: |               |                                |                   |         |  |  |  |  |  |  |  |
|----|--------------------------|---------------|--------------------------------|-------------------|---------|--|--|--|--|--|--|--|
|    | Footpath                 | <b>197370</b> | Woodland                       | =                 | Steps   |  |  |  |  |  |  |  |
| -  | Road                     |               | Bridle path                    | $\leftrightarrow$ | Ford    |  |  |  |  |  |  |  |
| -  | Water                    | *******       | National Cycle Way<br>Route 55 | $\leftrightarrow$ | Bridge  |  |  |  |  |  |  |  |
|    | Park Land                | аттатт        | Private Road                   | •                 | Sundial |  |  |  |  |  |  |  |